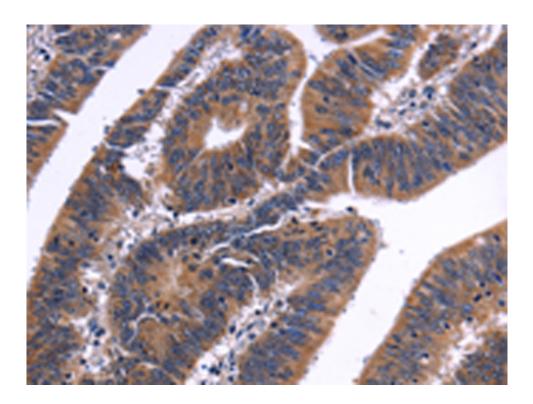

## 技术规格

| Applications:               | ELISA, IHC                                                                    |
|-----------------------------|-------------------------------------------------------------------------------|
| Name of antibody:           | NFATC3                                                                        |
| Immunogen:                  | Fusion protein of human NFATC3                                                |
| Full name:                  | nuclear factor of activated T-cells, cytoplasmic, calcineuri<br>n-dependent 3 |
| Synonyms :                  | NFAT4; NFATX                                                                  |
| SwissProt:                  | Q12968                                                                        |
| ELISA Recommended dilution: | 2000-5000                                                                     |
| IHC positive control:       | Human colon cancer and human liver cancer                                     |
| IHC Recommend dilution:     | 50-200                                                                        |