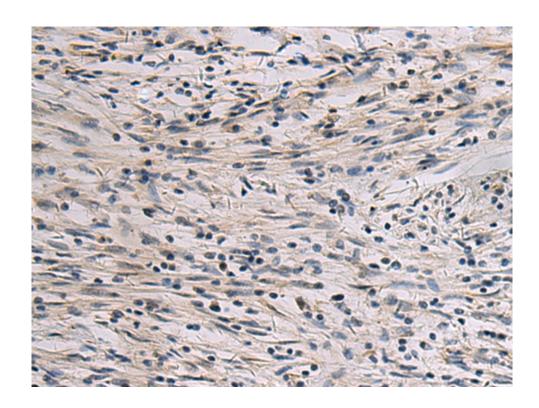

| Applications:                      | ELISA, IHC                      |
|------------------------------------|---------------------------------|
| Name of antibody:                  | RELN                            |
| Immunogen:                         | Synthetic peptide of human RELN |
| Full name:                         | reelin                          |
| Synonyms:                          | RL; ETL7; LIS2; PRO1598         |
| SwissProt:                         | P78509                          |
| <b>ELISA Recommended dilution:</b> | 5000-10000                      |
| IHC positive control:              | Human colorectal cancer         |
| IHC Recommend dilution:            | 25-50                           |