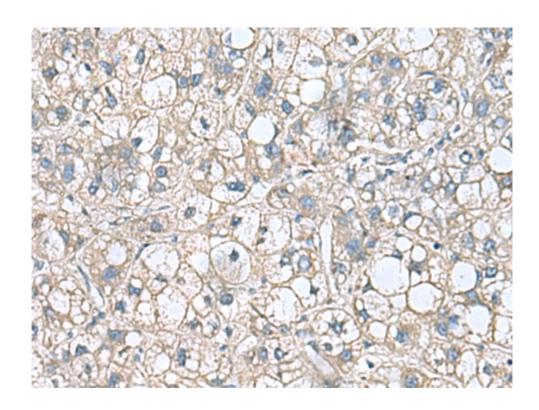

| Name of antibody:                  | RHBDL2                         |
|------------------------------------|--------------------------------|
| Immunogen:                         | Fusion protein of human RHBDL2 |
| Full name:                         | rhomboid like 2                |
| Synonyms:                          | RRP2                           |
| SwissProt:                         | Q9NX52                         |
| <b>ELISA</b> Recommended dilution: | 5000-10000                     |
| IHC positive control:              | Human liver cancer             |
| IHC Recommend dilution:            | 100-300                        |