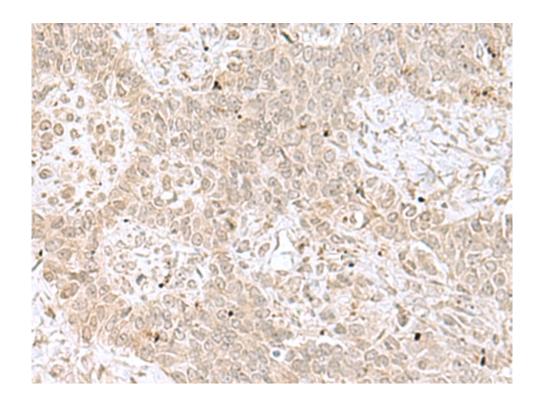

## 技术规格

| Name of antibody:                      | RPL35                                       |
|----------------------------------------|---------------------------------------------|
| Immunogen:                             | Fusion protein of human RPL35               |
| Full name:                             | ribosomal protein L35                       |
| Synonyms:                              | L35                                         |
| SwissProt:                             | P42766                                      |
| ELISA Recommended dilution: 5000-10000 |                                             |
| IHC positive control:                  | Human ovarian cancer and Human liver cancer |
| IHC Recommend dilution:                | 50-200                                      |
| WB Predicted band size:                | 15 kDa                                      |
| WB Positive control:                   | Jurkat cell lysate                          |
| WB Recommended dilution:               | 500-2000                                    |