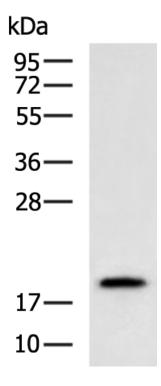

## 技术规格

| Name of antibody:                      | RPL35                                       |
|----------------------------------------|---------------------------------------------|
| Immunogen:                             | Fusion protein of human RPL35               |
| Full name:                             | ribosomal protein L35                       |
| Synonyms:                              | L35                                         |
| SwissProt:                             | P42766                                      |
| ELISA Recommended dilution: 5000-10000 |                                             |
| IHC positive control:                  | Human ovarian cancer and Human liver cancer |
| IHC Recommend dilution:                | 50-200                                      |
| WB Predicted band size:                | 15 kDa                                      |
| WB Positive control:                   | Jurkat cell lysate                          |
| WB Recommended dilution:               | 500-2000                                    |