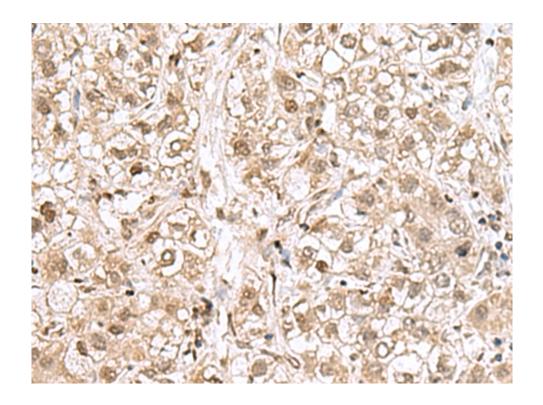

## 技术规格

| Name of antibody:                      | RPL35                                       |
|----------------------------------------|---------------------------------------------|
| Immunogen:                             | Fusion protein of human RPL35               |
| Full name:                             | ribosomal protein L35                       |
| Synonyms:                              | L35                                         |
| SwissProt:                             | P42766                                      |
| ELISA Recommended dilution: 5000-10000 |                                             |
| IHC positive control:                  | Human ovarian cancer and Human liver cancer |
| IHC Recommend dilution:                | 50-200                                      |
| WB Predicted band size:                | 15 kDa                                      |
| WB Positive control:                   | Jurkat cell lysate                          |
| WB Recommended dilution:               | 500-2000                                    |