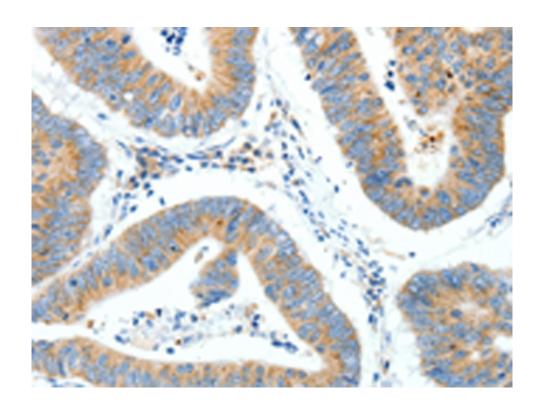

| Immunogen:                  | Synthetic peptide of human NTRK1               |
|-----------------------------|------------------------------------------------|
| Full name:                  | neurotrophic tyrosine kinase, receptor, type 1 |
| Synonyms:                   | MTC; TRK; TRK1; TRKA; Trk-A; p140-TrkA         |
| SwissProt:                  | P04629                                         |
| ELISA Recommended dilution: | 1000-5000                                      |
| IHC positive control:       | Human colon cancer and Human lung cancer       |
| IHC Recommend dilution:     | 25-100                                         |