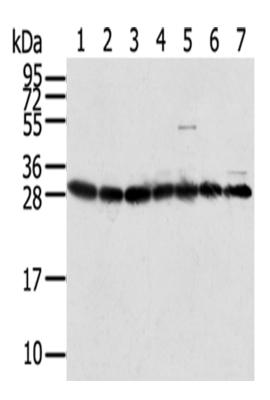

| Applications:               | ELISA, WB, IHC                                            |
|-----------------------------|-----------------------------------------------------------|
| Name of antibody:           | RPS3                                                      |
| Immunogen:                  | Full length fusion protein                                |
| Full name:                  | ribosomal protein S3                                      |
| Synonyms :                  | S3                                                        |
| SwissProt:                  | P23396                                                    |
| ELISA Recommended dilution: | 2000-5000                                                 |
| IHC positive control:       | Human breast cancer                                       |
| IHC Recommend dilution:     | 25-100                                                    |
| WB Predicted band size:     | 27 kDa                                                    |
| WB Positive control:        | HepG2, Jurkat, Hela, Raji, RAW264.7, A549 and 293T cell s |
| WB Recommended dilution:    | 500-2000                                                  |