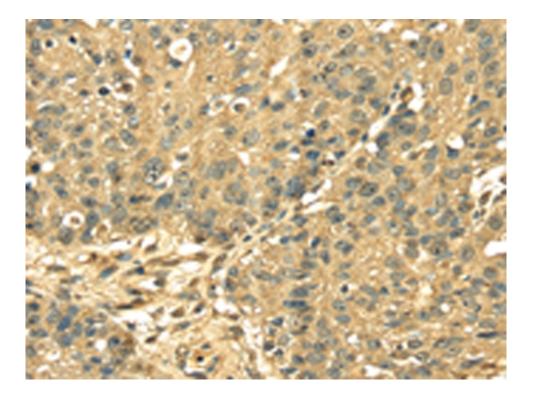

| Applications:               | ELISA, WB, IHC                                            |
|-----------------------------|-----------------------------------------------------------|
| Name of antibody:           | RPS3                                                      |
| Immunogen:                  | Full length fusion protein                                |
| Full name:                  | ribosomal protein S3                                      |
| Synonyms :                  | S3                                                        |
| SwissProt:                  | P23396                                                    |
| ELISA Recommended dilution: | 2000-5000                                                 |
| IHC positive control:       | Human breast cancer                                       |
| IHC Recommend dilution:     | 25-100                                                    |
| WB Predicted band size:     | 27 kDa                                                    |
| WB Positive control:        | HepG2, Jurkat, Hela, Raji, RAW264.7, A549 and 293T cell s |
| WB Recommended dilution:    | 500-2000                                                  |