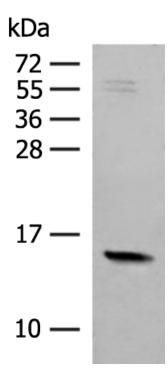

|                             | ispersed through the genome.  |
|-----------------------------|-------------------------------|
| Applications:               | ELISA, WB, IHC                |
| Name of antibody:           | RPS12                         |
| Immunogen:                  | Fusion protein of human RPS12 |
| Full name:                  | ribosomal protein S12         |
| Synonyms:                   | S12                           |
| SwissProt:                  | P25398                        |
| ELISA Recommended dilution: | 5000-10000                    |
| IHC positive control:       | Human liver cancer            |
| IHC Recommend dilution:     | 50-300                        |
| WB Predicted band size:     | 15 kDa                        |
| WB Positive control:        | Mouse Pancreas tissue lysate  |
| WB Recommended dilution:    | 500-2000                      |