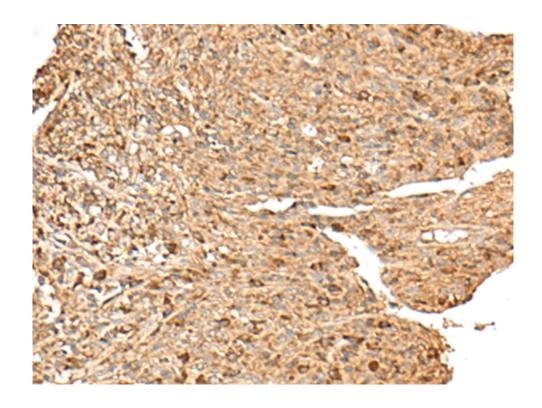

|                             | ispersed through the genome.  |
|-----------------------------|-------------------------------|
| Applications:               | ELISA, WB, IHC                |
| Name of antibody:           | RPS12                         |
| Immunogen:                  | Fusion protein of human RPS12 |
| Full name:                  | ribosomal protein S12         |
| Synonyms:                   | S12                           |
| SwissProt:                  | P25398                        |
| ELISA Recommended dilution: | 5000-10000                    |
| IHC positive control:       | Human liver cancer            |
| IHC Recommend dilution:     | 50-300                        |
| WB Predicted band size:     | 15 kDa                        |
| WB Positive control:        | Mouse Pancreas tissue lysate  |
| WB Recommended dilution:    | 500-2000                      |