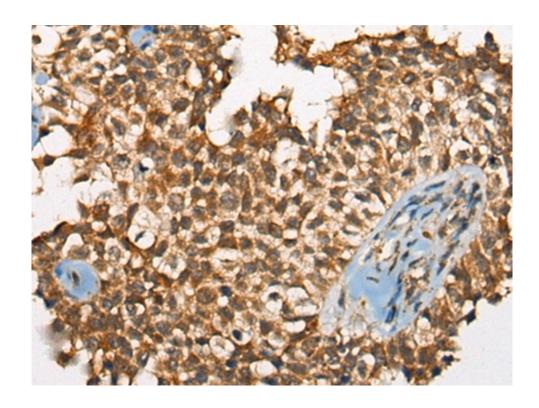

| Applications:               | ELISA, IHC                            |
|-----------------------------|---------------------------------------|
| Name of antibody:           | ODF2                                  |
| Immunogen:                  | Synthetic peptide of human ODF2       |
| Full name:                  | outer dense fiber of sperm tails 2    |
| Synonyms:                   | CT134; ODF84; ODF2/1; ODF2/2          |
| SwissProt:                  | Q5BJF6                                |
| ELISA Recommended dilution: | 5000-10000                            |
| IHC positive control:       | Human tonsil and human ovarian cancer |
| IHC Recommend dilution:     | 30-100                                |