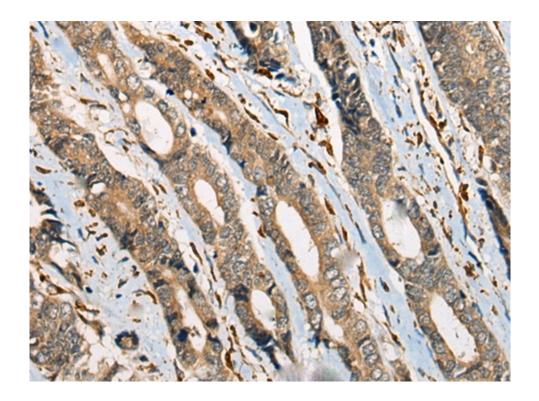

| Applications:               | ELISA, IHC                            |
|-----------------------------|---------------------------------------|
| Name of antibody:           | ODF2                                  |
| Immunogen:                  | Synthetic peptide of human ODF2       |
| Full name:                  | outer dense fiber of sperm tails 2    |
| Synonyms:                   | CT134; ODF84; ODF2/1; ODF2/2          |
| SwissProt:                  | Q5BJF6                                |
| ELISA Recommended dilution: | 5000-10000                            |
| IHC positive control:       | Human tonsil and human ovarian cancer |
| IHC Recommend dilution:     | 30-100                                |