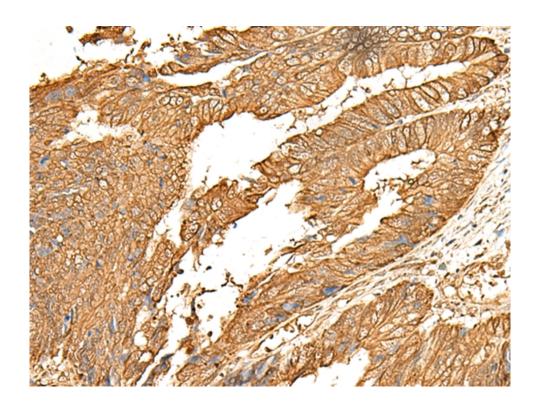

| Applications:                      | ELISA, IHC                                        |
|------------------------------------|---------------------------------------------------|
| Name of antibody:                  | P2RY14                                            |
| Immunogen:                         | Synthetic peptide of human P2RY14                 |
| Full name:                         | purinergic receptor P2Y14                         |
| Synonyms:                          | P2Y14; BPR105; GPR105                             |
| SwissProt:                         | Q15391                                            |
| <b>ELISA Recommended dilution:</b> | 5000-10000                                        |
| IHC positive control:              | Human cervical cancer and Human colorectal cancer |
| IHC Recommend dilution:            | 30-150                                            |