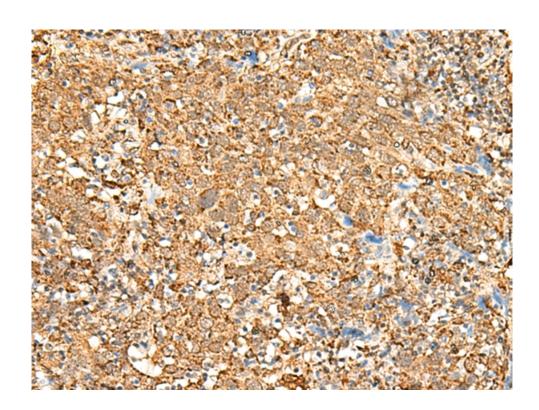

| Applications:                      | ELISA, IHC                                        |
|------------------------------------|---------------------------------------------------|
| Name of antibody:                  | P2RY14                                            |
| Immunogen:                         | Synthetic peptide of human P2RY14                 |
| Full name:                         | purinergic receptor P2Y14                         |
| Synonyms:                          | P2Y14; BPR105; GPR105                             |
| SwissProt:                         | Q15391                                            |
| <b>ELISA Recommended dilution:</b> | 5000-10000                                        |
| IHC positive control:              | Human cervical cancer and Human colorectal cancer |
| IHC Recommend dilution:            | 30-150                                            |