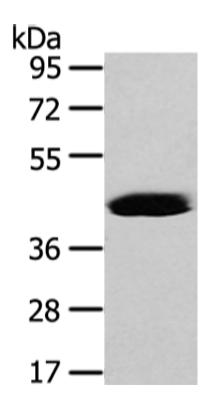

| Full name:                  | vasohibin 2        |
|-----------------------------|--------------------|
| SwissProt:                  | Q86V25             |
| ELISA Recommended dilution: | 2000-5000          |
| WB Predicted band size:     | 40 kDa             |
| WB Positive control:        | Hela and 293T cell |
| WB Recommended dilution:    | 500-2000           |