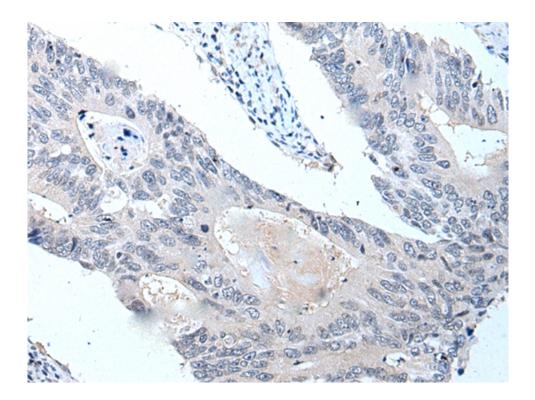

## 技术规格

| Name of antibody:           | VPS35                            |
|-----------------------------|----------------------------------|
| Immunogen:                  | Fusion protein of human VPS35    |
| Full name:                  | VPS35 retromer complex component |
| Synonyms:                   | MEM3; PARK17                     |
| SwissProt:                  | Q96QK1                           |
| ELISA Recommended dilution: | 2000-10000                       |
| IHC positive control:       | Human esophagus cancer           |
| IHC Recommend dilution:     | 30-150                           |