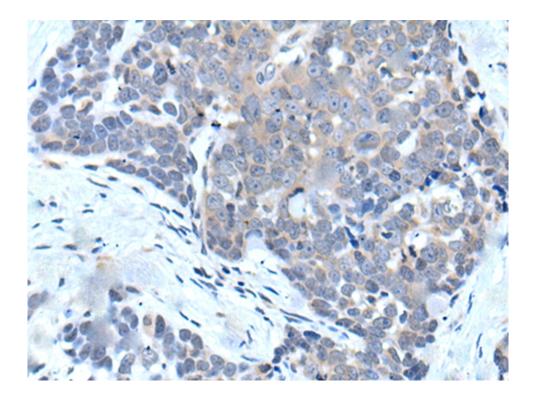

## 技术规格

| Name of antibody:           | VPS35                            |
|-----------------------------|----------------------------------|
| Immunogen:                  | Fusion protein of human VPS35    |
| Full name:                  | VPS35 retromer complex component |
| Synonyms:                   | MEM3; PARK17                     |
| SwissProt:                  | Q96QK1                           |
| ELISA Recommended dilution: | 2000-10000                       |
| IHC positive control:       | Human esophagus cancer           |
| IHC Recommend dilution:     | 30-150                           |