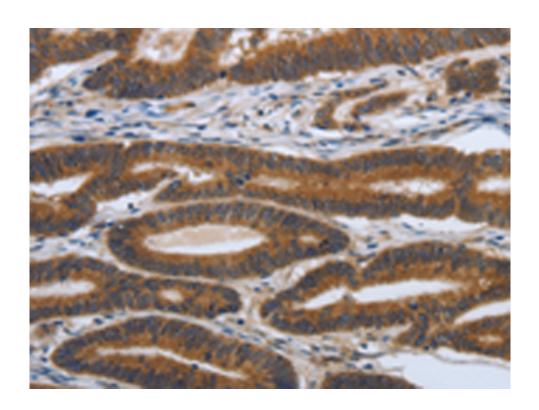

|                                    | either as embryos or shortly after birth. Two splice varian ts have been identified for this gene. |
|------------------------------------|----------------------------------------------------------------------------------------------------|
| Applications:                      | ELISA, IHC                                                                                         |
| Name of antibody:                  | PDGFA                                                                                              |
| Immunogen:                         | Synthetic peptide of human PDGFA                                                                   |
| Full name:                         | Platelet-derived growth factor alpha polypeptide                                                   |
| Synonyms:                          | PDGF1, PDGF-A                                                                                      |
| SwissProt:                         | P04085                                                                                             |
| <b>ELISA Recommended dilution:</b> | 2000-10000                                                                                         |
| IHC positive control:              | Human colon cancer and Human ovarian cancer                                                        |
| IHC Recommend dilution:            | 100-300                                                                                            |