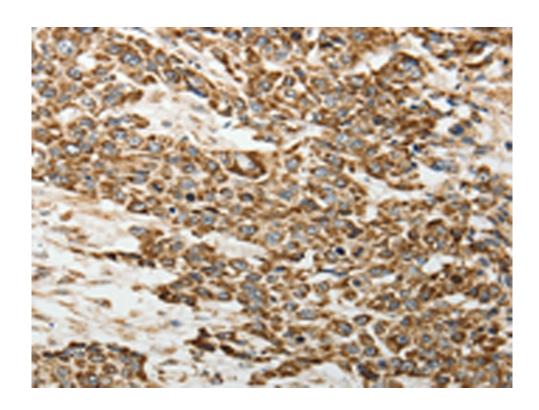

|                                    | athogenesis of atherosclerosis.              |
|------------------------------------|----------------------------------------------|
| Applications:                      | ELISA, IHC                                   |
| Name of antibody:                  | SELE                                         |
| Immunogen:                         | Fusion protein of human SELE                 |
| Full name:                         | selectin E                                   |
| Synonyms:                          | ELAM; ESEL; CD62E; ELAM1; LECAM2             |
| SwissProt:                         | P16581                                       |
| <b>ELISA</b> Recommended dilution: | 2000-5000                                    |
| IHC positive control:              | Human esophagus cancer and Human lung cancer |
| IHC Recommend dilution:            | 50-200                                       |