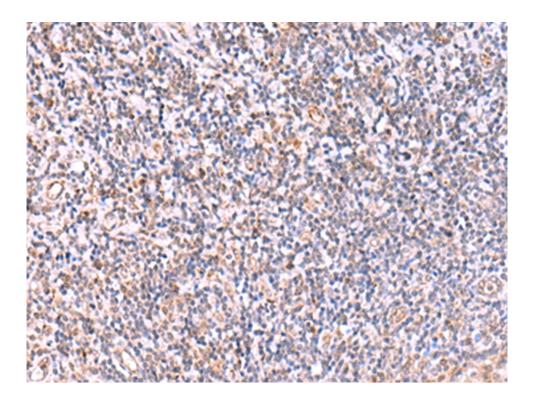

| Full name:                      | inositol-trisphosphate 3-kinase C |
|---------------------------------|-----------------------------------|
| Synonyms:                       | ІРЗКС; ІРЗ-ЗКС                    |
| SwissProt:                      | Q96DU7                            |
| ELISA Recommended dilu<br>tion: | 5000-10000                        |
| IHC positive control:           | Human tonsil                      |
| IHC Recommend dilution:         |                                   |