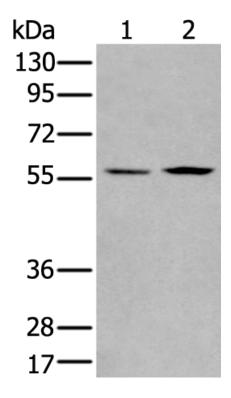

| Name of antibody:                  | PGBD2                                   |
|------------------------------------|-----------------------------------------|
| Immunogen:                         | Fusion protein of human PGBD2           |
| Full name:                         | piggyBac transposable element derived 2 |
| SwissProt:                         | Q6P3X8                                  |
| <b>ELISA</b> Recommended dilution: | 2000-5000                               |
| WB Predicted band size:            | 68 kDa                                  |
| WB Positive control:               | A172 and Jurkat cell lysates            |
| WB Recommended dilution:           | 200-1000                                |