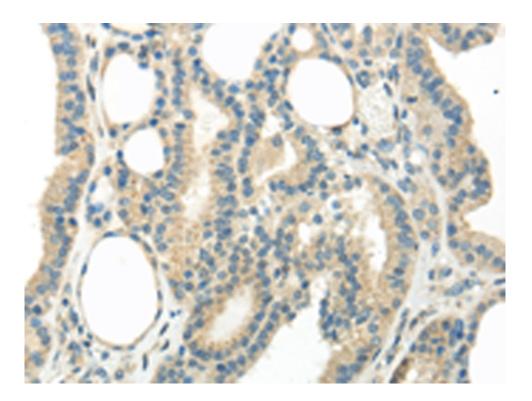

## 技术规格

| Applications:               | ELISA, IHC                                           |
|-----------------------------|------------------------------------------------------|
| Name of antibody:           | WNT6                                                 |
| Immunogen:                  | Synthetic peptide of humanWNT6                       |
| Full name:                  | wingless-type MMTV integration site family, member 6 |
| SwissProt:                  | Q9Y6F9                                               |
| ELISA Recommended dilution: | 2000-5000                                            |
| IHC positive control:       | Human thyroid cancer and Human esophagus cancer      |
| IHC Recommend dilution:     | 25-100                                               |