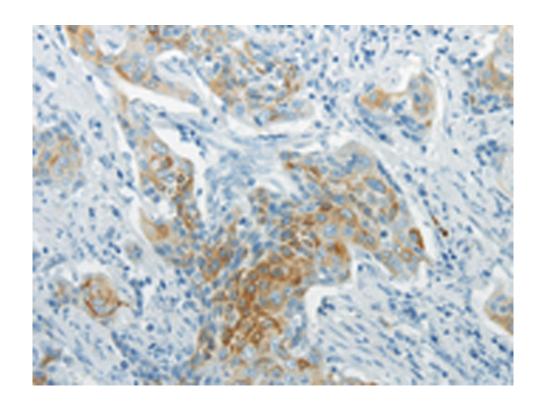

| Applications:                      | ELISA, IHC                                            |
|------------------------------------|-------------------------------------------------------|
| Name of antibody:                  | WNT8B                                                 |
| Immunogen:                         | Synthetic peptide of humanWNT8B                       |
| Full name:                         | wingless-type MMTV integration site family, member 8B |
| SwissProt:                         | Q93098                                                |
| <b>ELISA</b> Recommended dilution: | 1000-2000                                             |
| IHC positive control:              | Human cervical cancer                                 |
| IHC Recommend dilution:            | 10-50                                                 |