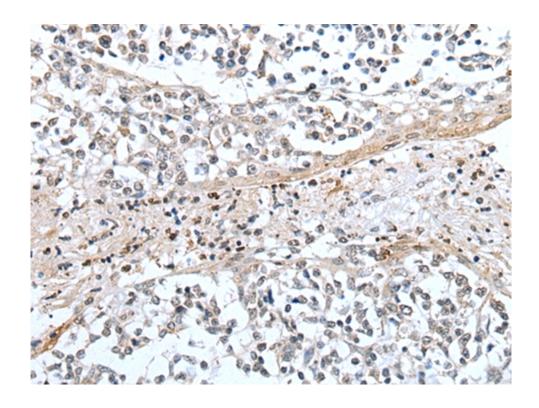

| Immunogen:                         | Synthetic peptide of human XAF1        |
|------------------------------------|----------------------------------------|
| Full name:                         | XIAP associated factor 1               |
| Synonyms:                          | BIRC4BP; XIAPAF1; HSXIAPAF1            |
| SwissProt:                         | Q6GPH4                                 |
| <b>ELISA</b> Recommended dilution: | 5000-10000                             |
| IHC positive control:              | Human prostate cancer and human tonsil |
| IHC Recommend dilution:            | 10-50                                  |