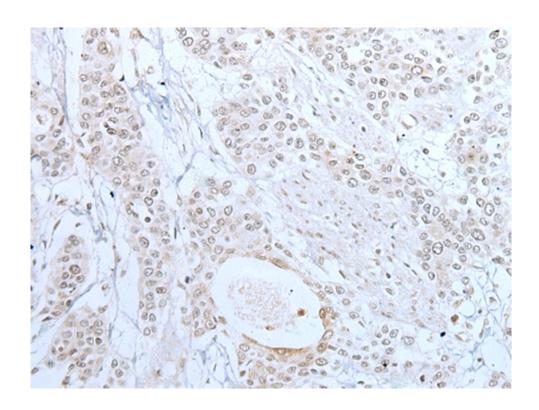

| Immunogen:                         | Synthetic peptide of human XAF1        |
|------------------------------------|----------------------------------------|
| Full name:                         | XIAP associated factor 1               |
| Synonyms:                          | BIRC4BP; XIAPAF1; HSXIAPAF1            |
| SwissProt:                         | Q6GPH4                                 |
| <b>ELISA</b> Recommended dilution: | 5000-10000                             |
| IHC positive control:              | Human prostate cancer and human tonsil |
| IHC Recommend dilution:            | 10-50                                  |