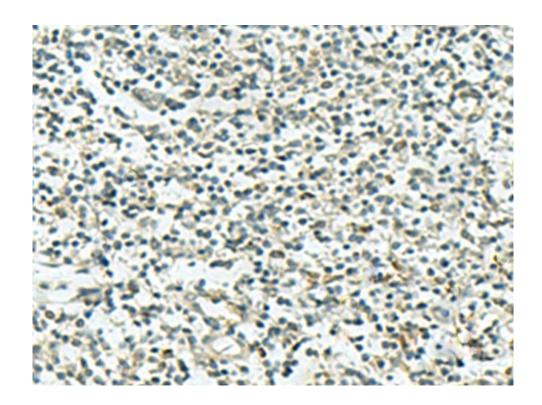

| Full name:                  | kinesin family member 3B       |
|-----------------------------|--------------------------------|
| Synonyms:                   | FLA8; HH0048; KLP-11           |
| SwissProt:                  | O15066                         |
| ELISA Recommended dilution: | 5000-10000                     |
| IHC positive control:       | Human liver cancerHuman tonsil |
| IHC Recommend dilu tion:    | 25-100                         |