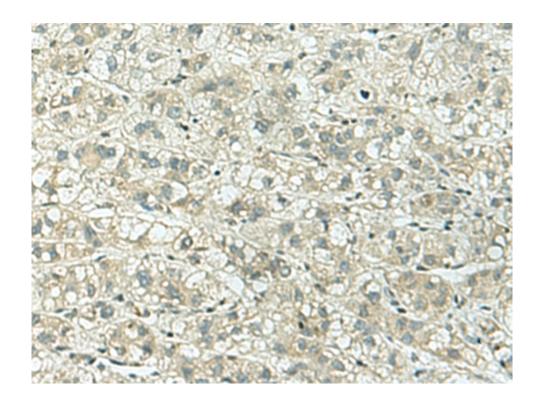

| Full name:                  | kinesin family member 3B       |
|-----------------------------|--------------------------------|
| Synonyms:                   | FLA8; HH0048; KLP-11           |
| SwissProt:                  | O15066                         |
| ELISA Recommended dilution: | 5000-10000                     |
| IHC positive control:       | Human liver cancerHuman tonsil |
| IHC Recommend dilu tion:    | 25-100                         |