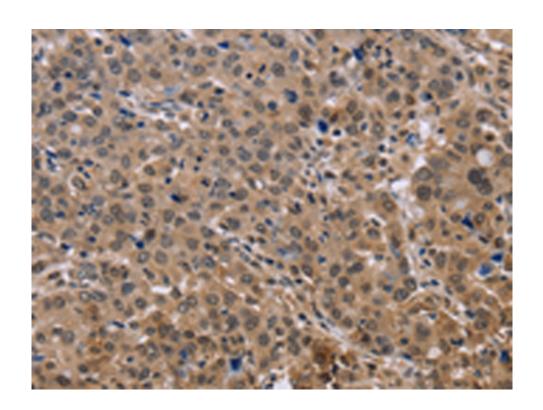

| Immunogen:                   | Fusion protein of human KIF25               |
|------------------------------|---------------------------------------------|
| Full name:                   | kinesin family member 25                    |
| Synonyms:                    | KNSL3                                       |
| SwissProt:                   | Q9UIL4                                      |
| ELISA Recommended dilut ion: | 2000-5000                                   |
| IHC positive control:        | Human liver cancer and Human thyroid cancer |
| IHC Recommend dilution:      | 50-200                                      |