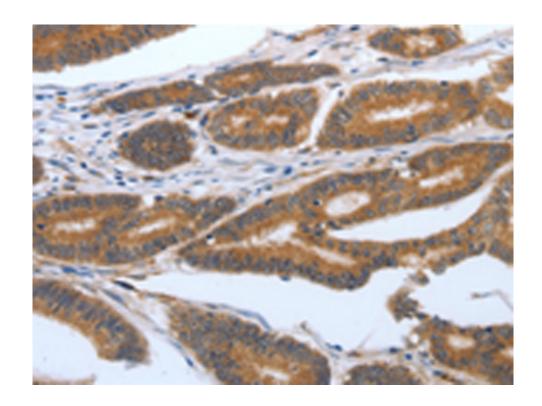

|                             | in vascular endothelium cells and binding to L-selectin. |
|-----------------------------|----------------------------------------------------------|
| Applications:               | ELISA, IHC                                               |
| Name of antibody:           | PODXL                                                    |
| Immunogen:                  | Synthetic peptide of human PODXL                         |
| Full name:                  | Podocalyxin-like                                         |
| Synonyms:                   | PC, PCLP, Gp200, PCLP-1                                  |
| SwissProt:                  | O00592                                                   |
| ELISA Recommended dilution: | 1000-5000                                                |
| IHC positive control:       | Human colon cancer and Human ovarian cancer              |
| IHC Recommend dilution:     | 25-100                                                   |