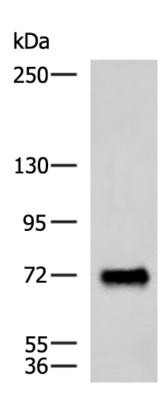

## 技术规格

| have been described. |
|----------------------|
|----------------------|

| Applications:               | ELISA, WB, IHC                            |
|-----------------------------|-------------------------------------------|
| Name of antibody:           | PPEF1                                     |
| Immunogen:                  | Fusion protein of human PPEF1             |
| Full name:                  | protein phosphatase with EF-hand domain 1 |
| Synonyms:                   | PP7; PPEF; PPP7C; PPP7CA                  |
| SwissProt:                  | 014829                                    |
| ELISA Recommended dilution: | 5000-10000                                |
| IHC positive control:       | Human cervical cancer                     |
| IHC Recommend dilution:     | 80-400                                    |
| WB Predicted band size:     | 76 kDa                                    |
| WB Positive control:        | Human fetal brain tissue lysate           |
| WB Recommended dilution:    | 1000-5000                                 |