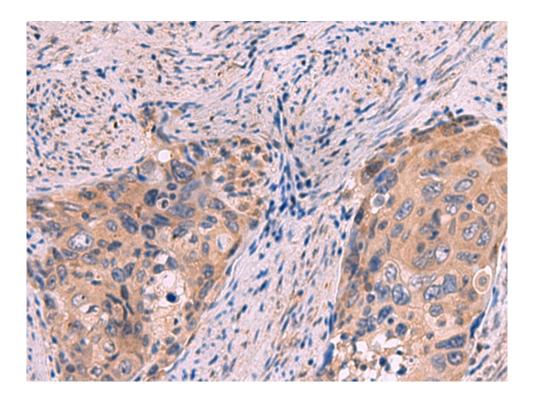

## 技术规格

| have been described. |
|----------------------|
|----------------------|

| Applications:               | ELISA, WB, IHC                            |
|-----------------------------|-------------------------------------------|
| Name of antibody:           | PPEF1                                     |
| Immunogen:                  | Fusion protein of human PPEF1             |
| Full name:                  | protein phosphatase with EF-hand domain 1 |
| Synonyms:                   | PP7; PPEF; PPP7C; PPP7CA                  |
| SwissProt:                  | 014829                                    |
| ELISA Recommended dilution: | 5000-10000                                |
| IHC positive control:       | Human cervical cancer                     |
| IHC Recommend dilution:     | 80-400                                    |
| WB Predicted band size:     | 76 kDa                                    |
| WB Positive control:        | Human fetal brain tissue lysate           |
| WB Recommended dilution:    | 1000-5000                                 |