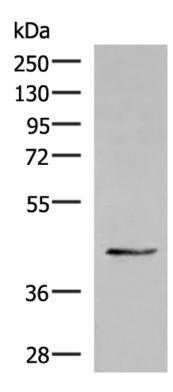

## 技术规格

|                              | ghly expressed in dividing cells. It contains one conserved KH domain (RNA-binding motif) and is a crucial component of the SSU, required for both rRNA maturation and ribosome biogen esis. |
|------------------------------|----------------------------------------------------------------------------------------------------------------------------------------------------------------------------------------------|
| Applications:                | elisa, ihc                                                                                                                                                                                   |
| Name of antibody:            | KRR1                                                                                                                                                                                         |
| Immunogen:                   | Fusion protein of human KRR1                                                                                                                                                                 |
| Full name:                   | KRR1, small subunit processome component homolog                                                                                                                                             |
| Synonyms:                    | HRB2; RIP-1                                                                                                                                                                                  |
| SwissProt:                   | Q13601                                                                                                                                                                                       |
| ELISA Recommended dilu tion: | 5000-10000                                                                                                                                                                                   |
| IHC positive control:        | Human thyroid cancer                                                                                                                                                                         |
| IHC Recommend dilution:      | 50-300                                                                                                                                                                                       |