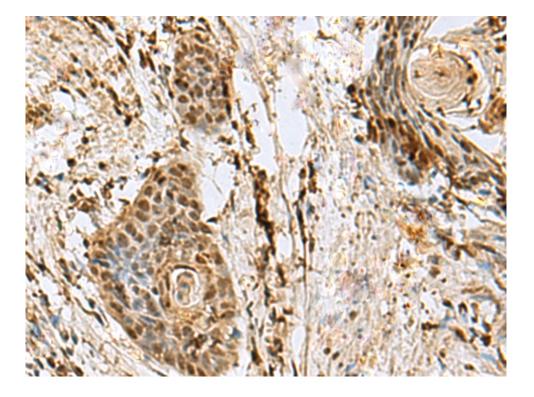

## 技术规格

|                              | ghly expressed in dividing cells. It contains one conserved KH domain (RNA-binding motif) and is a crucial component of the SSU, required for both rRNA maturation and ribosome biogen esis. |
|------------------------------|----------------------------------------------------------------------------------------------------------------------------------------------------------------------------------------------|
| Applications:                | elisa, ihc                                                                                                                                                                                   |
| Name of antibody:            | KRR1                                                                                                                                                                                         |
| Immunogen:                   | Fusion protein of human KRR1                                                                                                                                                                 |
| Full name:                   | KRR1, small subunit processome component homolog                                                                                                                                             |
| Synonyms:                    | HRB2; RIP-1                                                                                                                                                                                  |
| SwissProt:                   | Q13601                                                                                                                                                                                       |
| ELISA Recommended dilu tion: | 5000-10000                                                                                                                                                                                   |
| IHC positive control:        | Human thyroid cancer                                                                                                                                                                         |
| IHC Recommend dilution:      | 50-300                                                                                                                                                                                       |