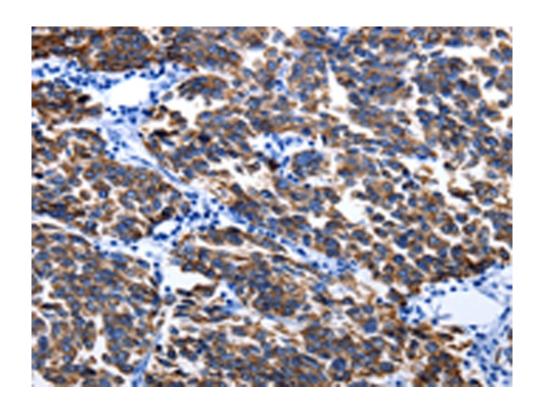

|                              | icles, and the glandular epithelia. This KRT6 gene in particular encodes the most abundant isoform. Mutations in these genes have been associated with pachyonychia congenita. The type I I cytokeratins are clustered in a region of chromosome 12q12 -q13. |
|------------------------------|--------------------------------------------------------------------------------------------------------------------------------------------------------------------------------------------------------------------------------------------------------------|
| Applications:                | ELISA, IHC                                                                                                                                                                                                                                                   |
| Name of antibody:            | KRT6A                                                                                                                                                                                                                                                        |
| Immunogen:                   | Fusion protein of human KRT6A                                                                                                                                                                                                                                |
| Full name:                   | Keratin, type II cytoskeletal 6A                                                                                                                                                                                                                             |
| Synonyms :                   | K6A, K6C, K6D, CK6A, CK6C, CK6D, KRT6C, KRT6D                                                                                                                                                                                                                |
| SwissProt:                   | P02538                                                                                                                                                                                                                                                       |
| ELISA Recommended dilu tion: | 1000-5000                                                                                                                                                                                                                                                    |
| IHC positive control:        | Human breast cancer                                                                                                                                                                                                                                          |
| IHC Recommend dilution:      | 25-100                                                                                                                                                                                                                                                       |