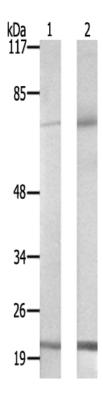

|                          | spliced transcript variants encoding different isoforms have been identified. |
|--------------------------|-------------------------------------------------------------------------------|
| Applications:            | WB                                                                            |
| Name of antibody:        | PPP2R5D                                                                       |
| Immunogen:               | Synthesized peptide derived from internal of human PPP2 R5D.                  |
| Full name:               | protein phosphatase 2, regulatory subunit B', delta                           |
| Synonyms:                | B56D                                                                          |
| SwissProt:               | Q14738                                                                        |
| WB Predicted band size:  | 70 kDa                                                                        |
| WB Positive control:     | Huvec cells and Jurkat cells lysates                                          |
| WB Recommended dilution: | 500-3000                                                                      |