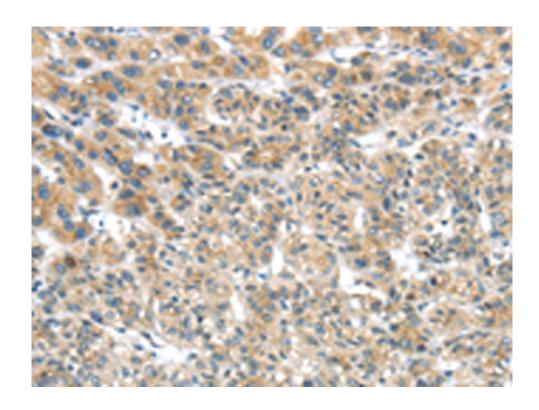

| Applications:                      | ELISA, IHC                                    |
|------------------------------------|-----------------------------------------------|
| Name of antibody:                  | TRIM16                                        |
| Immunogen:                         | Fusion protein of human TRIM16                |
| Full name:                         | tripartite motif containing 16                |
| Synonyms:                          | EBBP                                          |
| SwissProt:                         | O95361                                        |
| <b>ELISA</b> Recommended dilution: | 2000-5000                                     |
| IHC positive control:              | Human liver cancer and human esophagus cancer |
| IHC Recommend dilution:            | 25-100                                        |