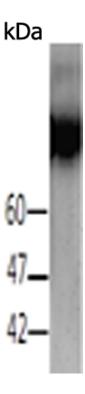

|                          | re renal loss of protein to screen for spina bifida and anencephaly. |
|--------------------------|----------------------------------------------------------------------|
| Applications:            | ELISA, WB, IHC                                                       |
| Name of antibody:        | AFP                                                                  |
| Immunogen:               | Fusion protein of human AFP                                          |
| Full name:               | alpha fetoprotein                                                    |
| Synonyms:                | AFPD; FETA; HPAFP                                                    |
| SwissProt:               | P02771                                                               |
| IHC positive control:    | Human gastric                                                        |
| IHC Recommend dilution:  | 40-200                                                               |
| WB Predicted band size:  | 69 kDa                                                               |
| WB Positive control:     | HepG2 whole cell lysate                                              |
| WB Recommended dilution: | 1000-5000                                                            |