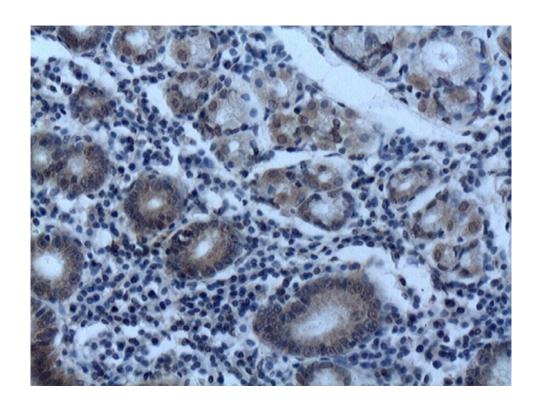

|                          | re renal loss of protein to screen for spina bifida and anencephaly. |
|--------------------------|----------------------------------------------------------------------|
| Applications:            | ELISA, WB, IHC                                                       |
| Name of antibody:        | AFP                                                                  |
| Immunogen:               | Fusion protein of human AFP                                          |
| Full name:               | alpha fetoprotein                                                    |
| Synonyms:                | AFPD; FETA; HPAFP                                                    |
| SwissProt:               | P02771                                                               |
| IHC positive control:    | Human gastric                                                        |
| IHC Recommend dilution:  | 40-200                                                               |
| WB Predicted band size:  | 69 kDa                                                               |
| WB Positive control:     | HepG2 whole cell lysate                                              |
| WB Recommended dilution: | 1000-5000                                                            |