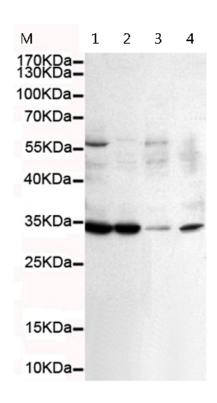

|                          | t variants encoding different isoforms have been found fo r this gene. |
|--------------------------|------------------------------------------------------------------------|
| Applications:            | WB, IF                                                                 |
| Name of antibody:        | CDK1                                                                   |
| Immunogen:               | Fusion protein of human CDK1                                           |
| Full name:               | cyclin dependent kinase 1                                              |
| Synonyms:                | CDC2; CDC28A; P34CDC2                                                  |
| SwissProt:               | P06493                                                                 |
| WB Predicted band size:  | 34 kDa                                                                 |
| WB Positive control:     | Jurkat, A549, K562 and Hela cell lysates                               |
| WB Recommended dilution: | 200-1000                                                               |
| IF positive control:     | Hela cells                                                             |
| IF Recommend dilution:   | 10-50                                                                  |