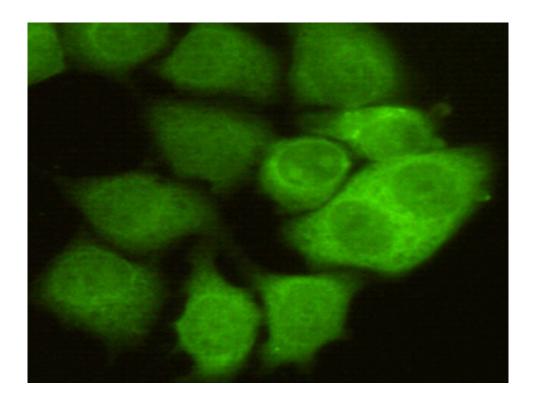

|                          | t variants encoding different isoforms have been found fo r this gene. |
|--------------------------|------------------------------------------------------------------------|
| Applications:            | WB, IF                                                                 |
| Name of antibody:        | CDK1                                                                   |
| Immunogen:               | Fusion protein of human CDK1                                           |
| Full name:               | cyclin dependent kinase 1                                              |
| Synonyms:                | CDC2; CDC28A; P34CDC2                                                  |
| SwissProt:               | P06493                                                                 |
| WB Predicted band size:  | 34 kDa                                                                 |
| WB Positive control:     | Jurkat, A549, K562 and Hela cell lysates                               |
| WB Recommended dilution: | 200-1000                                                               |
| IF positive control:     | Hela cells                                                             |
| IF Recommend dilution:   | 10-50                                                                  |