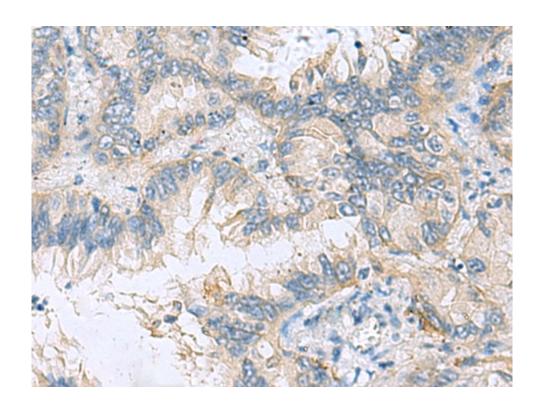

|                                    | on the sequence similarity.       |
|------------------------------------|-----------------------------------|
| Applications:                      | ELISA, IHC                        |
| Name of antibody:                  | TAGLN3                            |
| Immunogen:                         | Fusion protein of human TAGLN3    |
| Full name:                         | transgelin 3                      |
| Synonyms:                          | NP22; NP24; NP25                  |
| SwissProt:                         | Q9UI15                            |
| <b>ELISA</b> Recommended dilution: | 5000-10000                        |
| IHC positive control:              | Human brain and Human lung cancer |
| IHC Recommend dilution:            | 50-200                            |