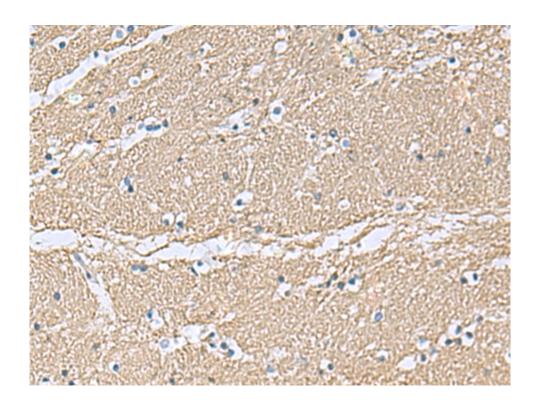

|                                    | on the sequence similarity.       |
|------------------------------------|-----------------------------------|
| Applications:                      | ELISA, IHC                        |
| Name of antibody:                  | TAGLN3                            |
| Immunogen:                         | Fusion protein of human TAGLN3    |
| Full name:                         | transgelin 3                      |
| Synonyms:                          | NP22; NP24; NP25                  |
| SwissProt:                         | Q9UI15                            |
| <b>ELISA</b> Recommended dilution: | 5000-10000                        |
| IHC positive control:              | Human brain and Human lung cancer |
| IHC Recommend dilution:            | 50-200                            |