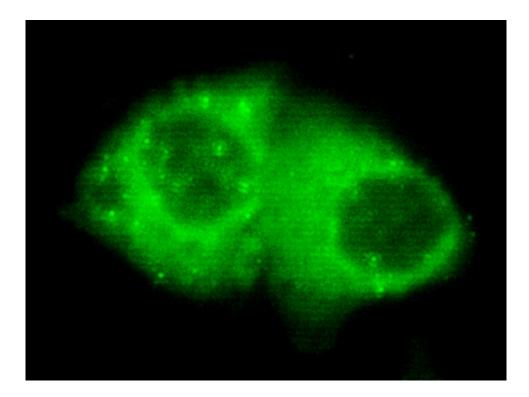

| Applications:            | WB, IF                            |
|--------------------------|-----------------------------------|
| Name of antibody:        | KRT7(C-term)                      |
| Immunogen:               | Fusion protein of human KRT7      |
| Full name:               | keratin 7                         |
| Synonyms:                | K7; CK7; SCL; K2C7                |
| SwissProt:               | P08729                            |
| WB Predicted band size:  | 51 kDa                            |
| WB Positive control:     | HepG2, T47D and Hela cell lysates |
| WB Recommended dilution: | 1000-5000                         |
| IF positive control:     | Hela cells                        |
| IF Recommend dilution:   | 50-150                            |