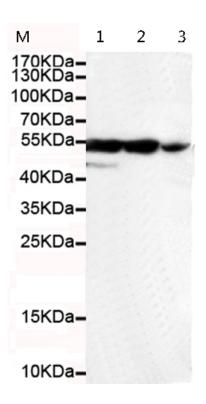

| Applications:            | WB, IF                            |
|--------------------------|-----------------------------------|
| Name of antibody:        | KRT7(C-term)                      |
| Immunogen:               | Fusion protein of human KRT7      |
| Full name:               | keratin 7                         |
| Synonyms:                | K7; CK7; SCL; K2C7                |
| SwissProt:               | P08729                            |
| WB Predicted band size:  | 51 kDa                            |
| WB Positive control:     | HepG2, T47D and Hela cell lysates |
| WB Recommended dilution: | 1000-5000                         |
| IF positive control:     | Hela cells                        |
| IF Recommend dilution:   | 50-150                            |