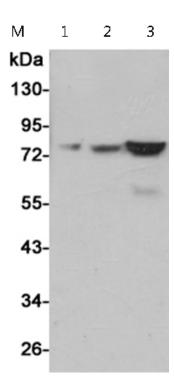

|                           | cell volume control. Knockout studies in mice suggest that this ki<br>nase may be a fundamental regulator of cardiac contractility and<br>Ca(2+) handling in myocytes. |
|---------------------------|------------------------------------------------------------------------------------------------------------------------------------------------------------------------|
| Applications:             | WB                                                                                                                                                                     |
| Name of antibody:         | PRKCA                                                                                                                                                                  |
| Immunogen:                | Fusion protein of human PRKCA                                                                                                                                          |
| Full name:                | protein kinase C alpha                                                                                                                                                 |
| Synonyms:                 | AAG6; PKCA; PRKACA; PKC-alpha                                                                                                                                          |
| SwissProt:                | P17252                                                                                                                                                                 |
| WB Predicted band si ze:  | 77 kDa                                                                                                                                                                 |
| WB Positive control:      | C2C12, COS7 and C6 cell lysates                                                                                                                                        |
| WB Recommended dil ution: | 500-2000                                                                                                                                                               |