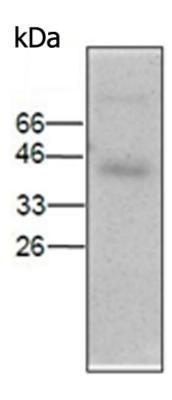

| Synonyms:                 | PDEF; bA375E1.3        |
|---------------------------|------------------------|
| SwissProt:                | O95238                 |
| WB Predicted band s ize:  | 38 kDa                 |
|                           | HeLa whole cell lysate |
| WB Recommended d ilution: | 200-1000               |