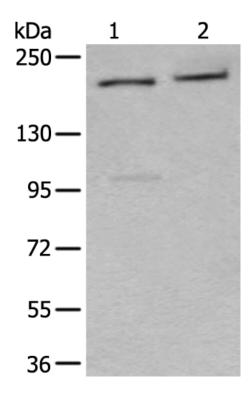

|                             | int variants                                 |
|-----------------------------|----------------------------------------------|
|                             | ipt variants.                                |
| Applications:               | ELISA, WB, IHC                               |
| Name of antibody:           | XRN1                                         |
| Immunogen:                  | Synthetic peptide of human XRN1              |
| Full name:                  | 5'-3' exoribonuclease 1                      |
| Synonyms:                   | SEP1                                         |
| SwissProt:                  | Q8IZH2                                       |
| ELISA Recommended dilution: | 5000-10000                                   |
| IHC positive control:       | Human esophagus cancer and human lung cancer |
| IHC Recommend dilution:     | 10-50                                        |
| WB Predicted band size:     | 194 kDa                                      |
| WB Positive control:        | Hela , 231 and K562 cell lysates             |
| WB Recommended dilution:    | 500-2000                                     |