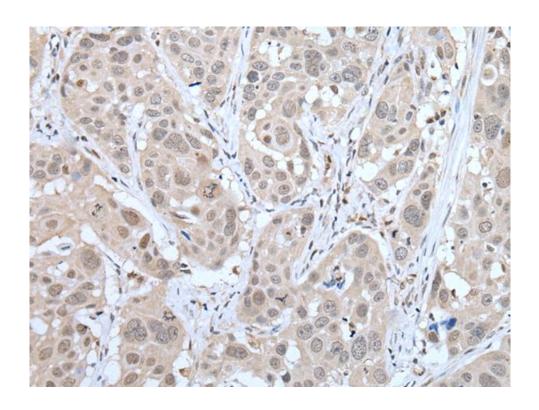

|                                    | one deacetylase-dependent manner, and thus the regulati<br>on of E-cadherin levels. Contributes to transcriptional repr<br>ession by BCL6. |
|------------------------------------|--------------------------------------------------------------------------------------------------------------------------------------------|
| Applications:                      | ELISA, IHC                                                                                                                                 |
| Name of antibody:                  | MTA3                                                                                                                                       |
| Immunogen:                         | Synthetic peptide of human MTA3                                                                                                            |
| Full name:                         | metastasis associated 1 family member 3                                                                                                    |
| SwissProt:                         | Q9BTC8                                                                                                                                     |
| <b>ELISA</b> Recommended dilution: | 5000-10000                                                                                                                                 |
| IHC positive control:              | Human esophagus cancer and human breast cancer                                                                                             |
| IHC Recommend dilution:            | 25-100                                                                                                                                     |