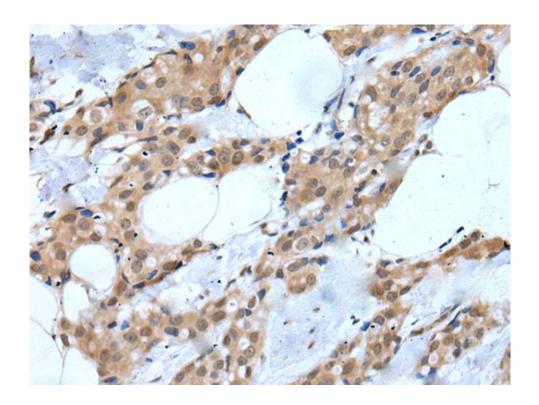

|                                    | one deacetylase-dependent manner, and thus the regulati<br>on of E-cadherin levels. Contributes to transcriptional repr<br>ession by BCL6. |
|------------------------------------|--------------------------------------------------------------------------------------------------------------------------------------------|
| Applications:                      | ELISA, IHC                                                                                                                                 |
| Name of antibody:                  | MTA3                                                                                                                                       |
| Immunogen:                         | Synthetic peptide of human MTA3                                                                                                            |
| Full name:                         | metastasis associated 1 family member 3                                                                                                    |
| SwissProt:                         | Q9BTC8                                                                                                                                     |
| <b>ELISA</b> Recommended dilution: | 5000-10000                                                                                                                                 |
| IHC positive control:              | Human esophagus cancer and human breast cancer                                                                                             |
| IHC Recommend dilution:            | 25-100                                                                                                                                     |