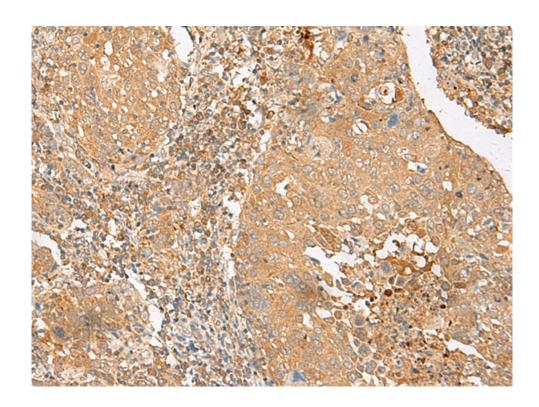

| Immunogen:                  | Synthetic peptide of human SLC2A8                 |
|-----------------------------|---------------------------------------------------|
| Full name:                  | solute carrier family 2 member 8                  |
| Synonyms:                   | GLUT8; GLUTX1                                     |
| SwissProt:                  | Q9NY64                                            |
| ELISA Recommended dilution: | 5000-10000                                        |
| IHC positive control:       | Human cervical cancer and Human colorectal cancer |
| IHC Recommend dilution:     | 30-150                                            |