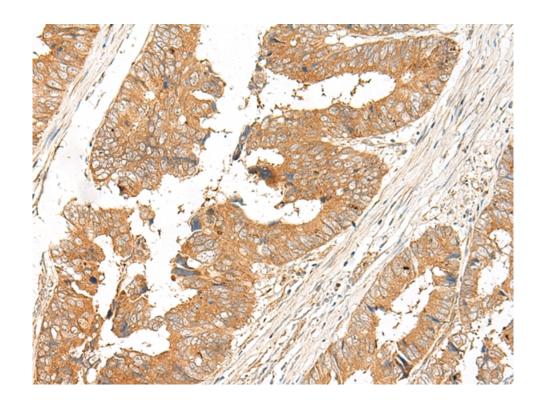

| Immunogen:                  | Synthetic peptide of human SLC2A8                 |
|-----------------------------|---------------------------------------------------|
| Full name:                  | solute carrier family 2 member 8                  |
| Synonyms:                   | GLUT8; GLUTX1                                     |
| SwissProt:                  | Q9NY64                                            |
| ELISA Recommended dilution: | 5000-10000                                        |
| IHC positive control:       | Human cervical cancer and Human colorectal cancer |
| IHC Recommend dilution:     | 30-150                                            |