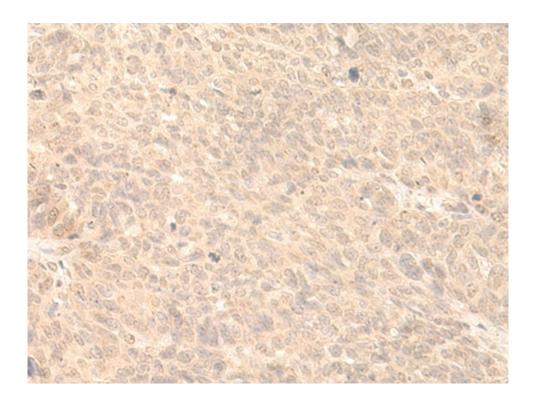

| Applications:            | WB, WB,IHC                                         |
|--------------------------|----------------------------------------------------|
| Name of antibody:        | STAT4                                              |
| Immunogen:               | Synthetic peptide of human STAT4 (Ab-693)          |
| Full name:               | signal transducer and activator of transcription 4 |
| Synonyms :               | SLEB11                                             |
| SwissProt:               | Q14765                                             |
| IHC positive control:    | Human breast carcinoma                             |
| IHC Recommend dilution:  | 50-300                                             |
| WB Predicted band size:  | 86 kDa                                             |
| WB Positive control:     | Hela, A431 and Jurkat cells                        |
| WB Recommended dilution: | 500-2000                                           |