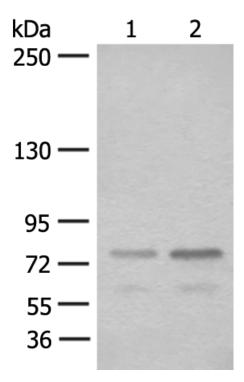

| Applications:            | WB, WB,IHC                                         |
|--------------------------|----------------------------------------------------|
| Name of antibody:        | STAT4                                              |
| Immunogen:               | Synthetic peptide of human STAT4 (Ab-693)          |
| Full name:               | signal transducer and activator of transcription 4 |
| Synonyms :               | SLEB11                                             |
| SwissProt:               | Q14765                                             |
| IHC positive control:    | Human breast carcinoma                             |
| IHC Recommend dilution:  | 50-300                                             |
| WB Predicted band size:  | 86 kDa                                             |
| WB Positive control:     | Hela, A431 and Jurkat cells                        |
| WB Recommended dilution: | 500-2000                                           |