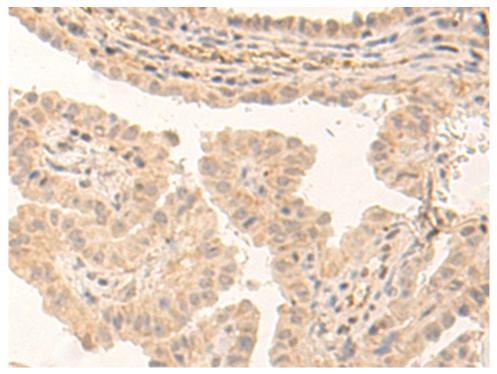

| Applications:            | WB, WB,IHC                                         |
|--------------------------|----------------------------------------------------|
| Name of antibody:        | STAT4                                              |
| Immunogen:               | Synthetic peptide of human STAT4 (Ab-693)          |
| Full name:               | signal transducer and activator of transcription 4 |
| Synonyms :               | SLEB11                                             |
| SwissProt:               | Q14765                                             |
| IHC positive control:    | Human breast carcinoma                             |
| IHC Recommend dilution:  | 50-300                                             |
| WB Predicted band size:  | 86 kDa                                             |
| WB Positive control:     | Hela, A431 and Jurkat cells                        |
| WB Recommended dilution: | 500-2000                                           |