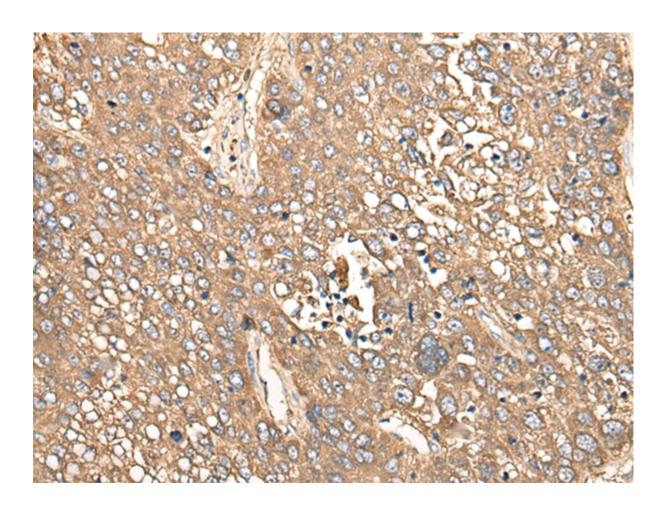

| Immunogen:                         | Synthetic peptide of human CALB1              |
|------------------------------------|-----------------------------------------------|
| Full name:                         | calbindin 1                                   |
| Synonyms:                          | CALB; D-28K                                   |
| SwissProt:                         | P05937                                        |
| <b>ELISA</b> Recommended dilution: | 5000-10000                                    |
| IHC positive control:              | Human liver cancer and human esophagus cancer |
| IHC Recommend dilution:            | 50-300                                        |