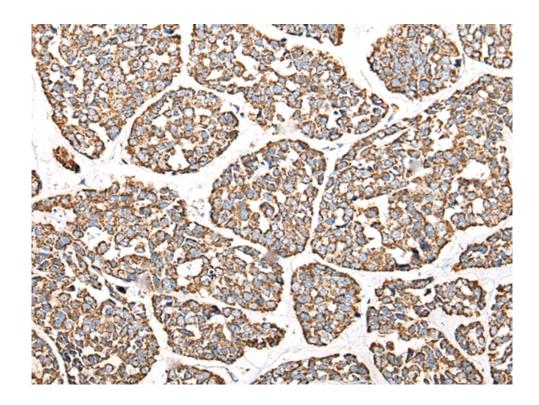

| Immunogen:                         | Synthetic peptide of human CALB1              |
|------------------------------------|-----------------------------------------------|
| Full name:                         | calbindin 1                                   |
| Synonyms:                          | CALB; D-28K                                   |
| SwissProt:                         | P05937                                        |
| <b>ELISA</b> Recommended dilution: | 5000-10000                                    |
| IHC positive control:              | Human liver cancer and human esophagus cancer |
| IHC Recommend dilution:            | 50-300                                        |